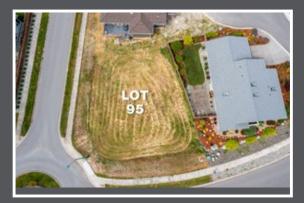

## Cedar Ridge – Lot 95

Experience modern luxury living in this distinct Anderson Homes custom plan. Designed specifically for lot 95, this spacious home captures majestic views of nearby foothills and the Olympic Mountains. Enjoy ample natural light throughout from the use of large sliding glass doors and a variety of accent and transom windows.