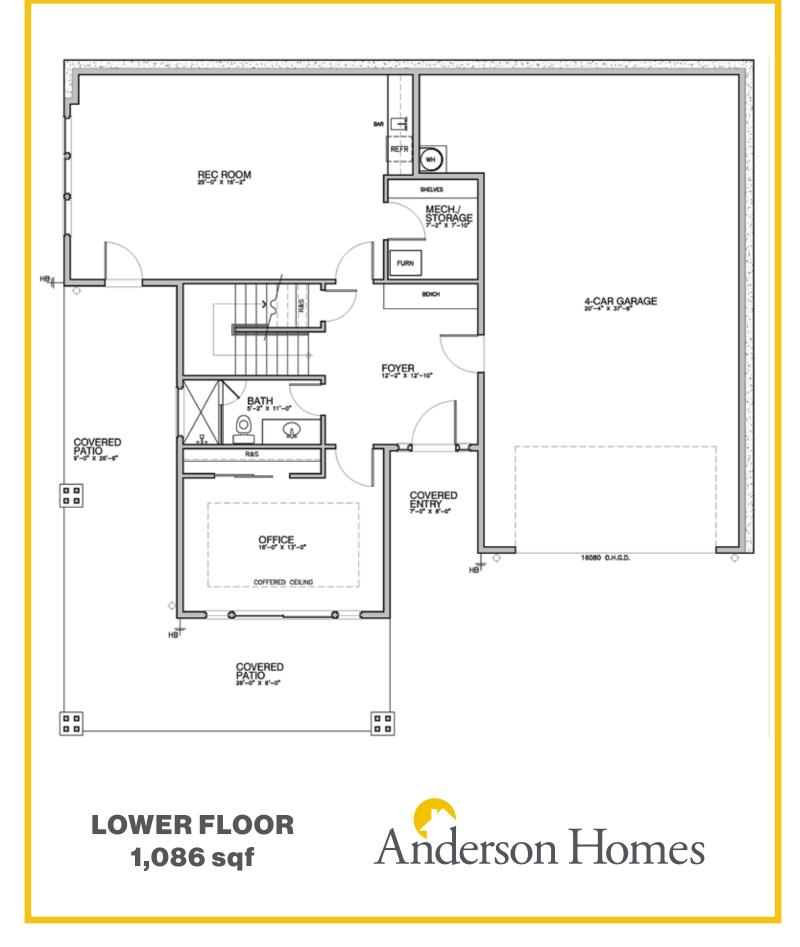

- 3 Bed/3 Bath + Rec. Room
- 3,104 sqf of Living Space
- 914 sqf Four-Car Garage
- 13,258 sqf Lot
- Northwest Contemporary Architecture
- Open Great Room Design
- Large Covered Patio & Deck
- Interior Propane Fireplace
- Grand Kitchen Island
- Quartz Countertops
- Frameless European-Style Cabinetry
- Full Height Kitchen Backsplash
- Under Cabinet Lighting
- Walk-In Closets
- Premium Appliance Package
- And Much More...