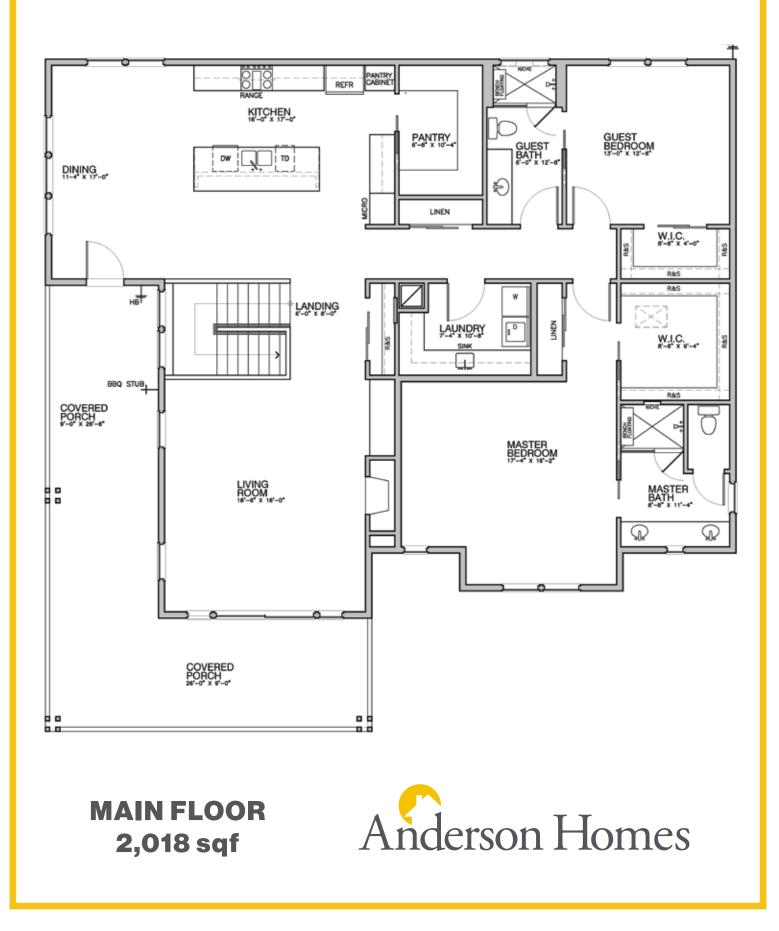

- 3 Bed/3 Bath + Rec. Room
- 3,104 sqf of Living Space
- 914 sqf Four-Car Garage
- 13,258 sqf Lot
- Northwest Contemporary Architecture
- Open Great Room Design
- Large Covered Patio & Deck
- Interior Propane Fireplace
- Grand Kitchen Island
- Quartz Countertops
- Frameless European-Style Cabinetry
- Full Height Kitchen Backsplash
- Under Cabinet Lighting
- Walk-In Closets
- Premium Appliance Package
- And Much More...