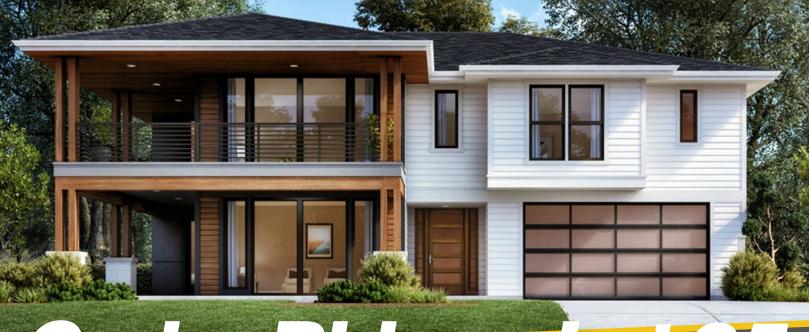

## Cedar Ridge – Lot 95

Experience modern luxury living in this distinct Anderson Homes custom plan. Designed specifically for lot 95, this spacious home captures majestic views of nearby foothills and the Olympic Mountains. Enjoy ample natural light throughout from the use of large sliding glass doors and a variety of accent and transom windows.

- 3 Bed/3 Bath + Rec. Room
- 3,104 sqf of Living Space
- 914 sqf Four-Car Garage
- 13,258 sqf Lot
- Northwest Contemporary Architecture
- Open Great Room Design
- Large Covered Patio & Deck
- Interior Propane Fireplace
- Grand Kitchen Island
- Quartz Countertops
- Frameless European-Style Cabinetry
- Full Height Kitchen Backsplash
- Under Cabinet Lighting
- Walk-In Closets
- Premium Appliance Package
- And Much More...