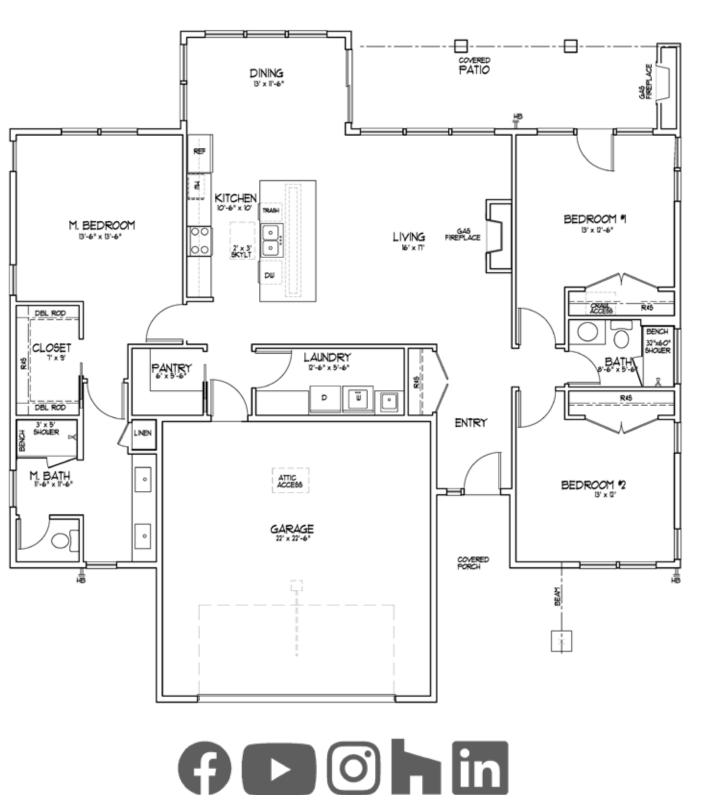

- 1,791 sqf (size may vary with lot selection)
- 529 sqf Two-Car Garage
- Northwest Contemporary Architecture
- Open Great Room Design
- Anderson Homes Custom Trim Spec.
- Built using Universal Design Concepts with Aging in Place Features
- Outdoor Room with Propane Fireplace
- Interior Propane Fireplace
- Grand Kitchen Island
- Quartz Countertops
- Propane BBQ Stub
- Engineered Hardwood Floors
- Full Height Kitchen Backsplash
- Utility Sink in Laundry Room
- Walk-In Closet in Master Suite
- And Much More...