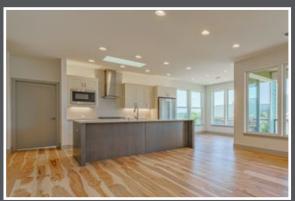

- 1,791 sqf (size may vary with lot selection)
- 529 sqf Two-Car Garage
- Northwest Contemporary Architecture
- Open Great Room Design
- Anderson Homes Custom Trim Spec.
- Built using Universal Design Concepts with Aging in Place Features
- Outdoor Room with Propane Fireplace
- Interior Propane Fireplace
- Grand Kitchen Island
- Quartz Countertops
- Propane BBQ Stub
- Engineered Hardwood Floors
- Full Height Kitchen Backsplash
- Utility Sink in Laundry Room
- Walk-In Closet in Master Suite
- And Much More...