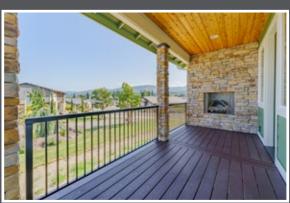

- 1,791 sqf (size may vary with lot selection)
- 529 sqf Two-Car Garage
- Northwest Contemporary Architecture
- Open Great Room Design
- Anderson Homes Custom Trim Spec.
- Built using Universal Design Concepts with Aging in Place Features
- Outdoor Room with Propane Fireplace
- Interior Propane Fireplace
- Grand Kitchen Island
- Quartz Countertops
- Propane BBQ Stub
- Engineered Hardwood Floors
- Full Height Kitchen Backsplash
- Utility Sink in Laundry Room
- Walk-In Closet in Master Suite
- And Much More...