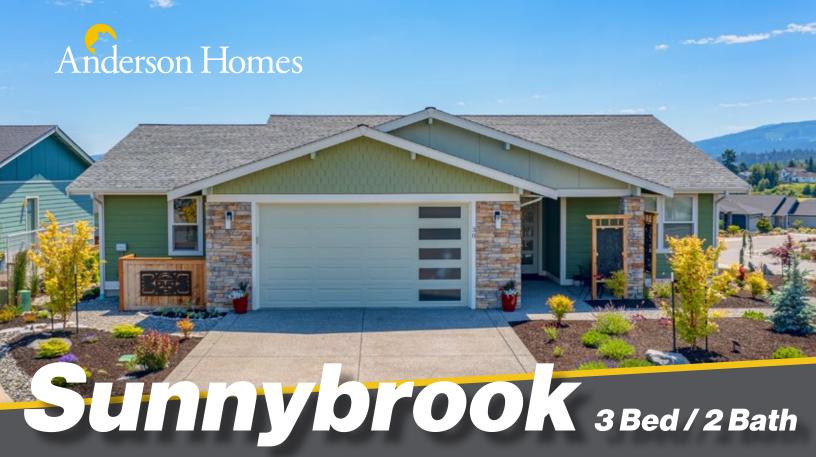

- 1,791 sqf (size may vary with lot selection)
- 529 sqf Two-Car Garage
- Northwest Contemporary Architecture
- Open Great Room Design
- Anderson Homes Custom Trim Spec.
- Built using Universal Design Concepts with Aging in Place Features
- Outdoor Room with Propane Fireplace
- Interior Propane Fireplace
- Grand Kitchen Island
- Quartz Countertops
- Propane BBQ Stub
- Engineered Hardwood Floors
- Full Height Kitchen Backsplash
- Utility Sink in Laundry Room
- Walk-In Closet in Master Suite
- And Much More...