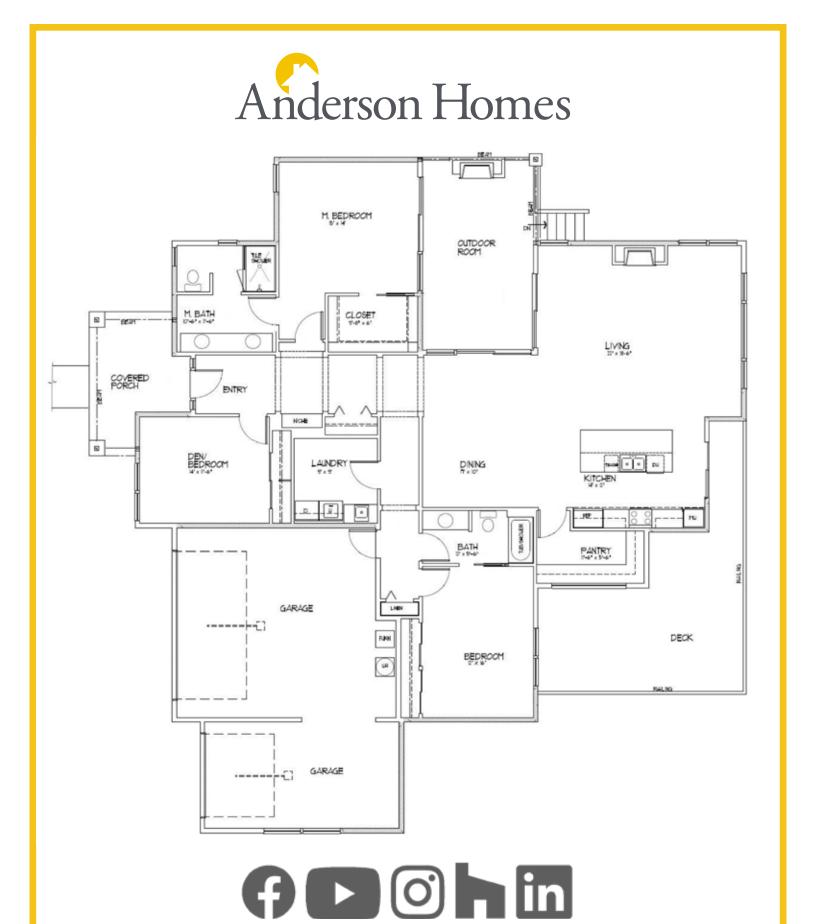

Sandbars are frequent near the river mouths and beaches of the Olympic Peninsula. Some show themselves only at low tide while others are constant having formed over centuries.

- 2,331 sqf (size may vary with lot selection)
- 741 sqf Three-Car Garage
- Northwest Contemporary Architecture
- Open Great Room Design
- Prominent Front Entry
- Anderson Homes Custom Trim Spec.
- Built using Universal Design Concepts with Aging in Place Features
- Outdoor Room with Propane Fireplace
- Interior Propane Fireplace
- Grand Kitchen Island
- Quartz Countertops
- En Suite Guest Bathroom
- Engineered Hardwood Floors
- Full Height Kitchen Backsplash
- Utility Sink in Laundry Room
- Walk-In Closet in Master Suite
- And Much More...