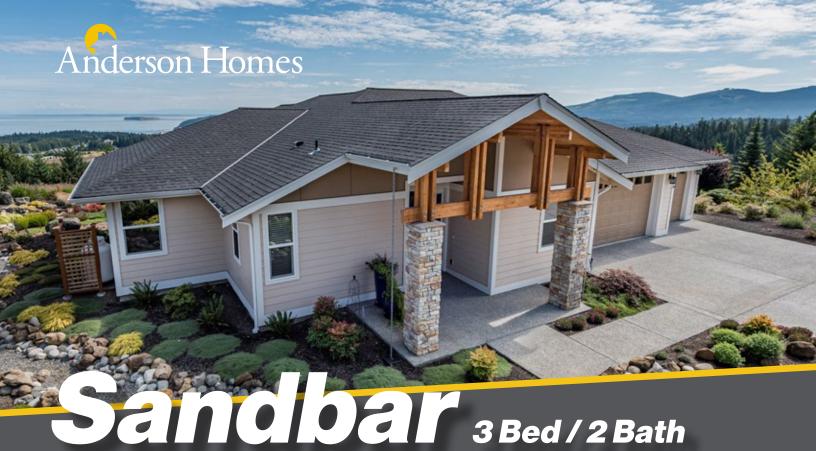

Sandbars are frequent near the river mouths and beaches of the Olympic Peninsula. Some show themselves only at low tide while others are constant having formed over centuries.

- 2,331 sqf (size may vary with lot selection)
- 741 sqf Three-Car Garage
- Northwest Contemporary Architecture
- Open Great Room Design
- Prominent Front Entry
- Anderson Homes Custom Trim Spec.
- Built using Universal Design Concepts with Aging in Place Features
- Outdoor Room with Propane Fireplace
- Interior Propane Fireplace
- Grand Kitchen Island
- Quartz Countertops
- En Suite Guest Bathroom
- Engineered Hardwood Floors
- Full Height Kitchen Backsplash
- Utility Sink in Laundry Room
- Walk-In Closet in Master Suite
- And Much More...