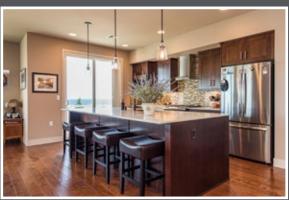

Sandbars are frequent near the river mouths and beaches of the Olympic Peninsula. Some show themselves only at low tide while others are constant having formed over centuries.

- 2,331 sqf (size may vary with lot selection)
- 741 sqf Three-Car Garage
- Northwest Contemporary Architecture
- Open Great Room Design
- Prominent Front Entry
- Anderson Homes Custom Trim Spec.
- Built using Universal Design Concepts with Aging in Place Features
- Outdoor Room with Propane Fireplace
- Interior Propane Fireplace
- Grand Kitchen Island
- Quartz Countertops
- En Suite Guest Bathroom
- Engineered Hardwood Floors
- Full Height Kitchen Backsplash
- Utility Sink in Laundry Room
- Walk-In Closet in Master Suite
- And Much More...