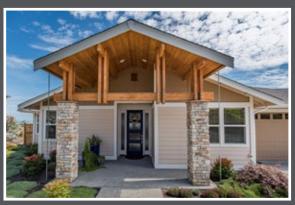

Sandbars are frequent near the river mouths and beaches of the Olympic Peninsula. Some show themselves only at low tide while others are constant having formed over centuries.

- 2,331 sqf (size may vary with lot selection)
- 741 sqf Three-Car Garage
- Northwest Contemporary Architecture
- Open Great Room Design
- Prominent Front Entry
- Anderson Homes Custom Trim Spec.
- Built using Universal Design Concepts with Aging in Place Features
- Outdoor Room with Propane Fireplace
- Interior Propane Fireplace
- Grand Kitchen Island
- Quartz Countertops
- En Suite Guest Bathroom
- Engineered Hardwood Floors
- Full Height Kitchen Backsplash
- Utility Sink in Laundry Room
- Walk-In Closet in Master Suite
- And Much More...