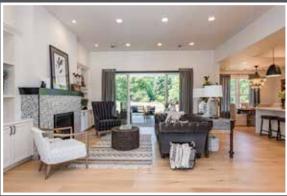

## **Nestwind** 2 + Bed / 2 Bath

The Westwind's modern farmhouse design gives nod to Sequim's rich history as a turn of the century farming community.

- 2,272 sqf (size may vary with lot selection)
- 869 sqf Three-Car Garage
- Modern Farmhouse Architecture
- Split Floor Plan
- Open Great Room Design
- Anderson Homes Custom Trim Spec.
- Built using Universal Design Concepts with Aging in Place Features
- Outdoor Room with Propane Fireplace
- Prominent Cathedral Ceiling at Entry
- 11' Ceiling in Living Area & Outdoor Room
- Interior Propane Fireplace
- Five Piece Master Bath
- Premium Quartz Countertops
- Engineered Hardwood Floors
- Full Height Kitchen Backsplash
- Utility Sink in Laundry Room
- And Much More...