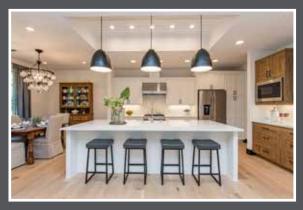

## **Nestwind** 2 + Bed / 2 Bath

The Westwind's modern farmhouse design gives nod to Sequim's rich history as a turn of the century farming community.

- 2,272 sqf (size may vary with lot selection)
- 869 sqf Three-Car Garage
- Modern Farmhouse Architecture
- Split Floor Plan
- Open Great Room Design
- Anderson Homes Custom Trim Spec.
- Built using Universal Design Concepts with Aging in Place Features
- Outdoor Room with Propane Fireplace
- Prominent Cathedral Ceiling at Entry
- 11' Ceiling in Living Area & Outdoor Room
- Interior Propane Fireplace
- Five Piece Master Bath
- Premium Quartz Countertops
- Engineered Hardwood Floors
- Full Height Kitchen Backsplash
- Utility Sink in Laundry Room
- And Much More...