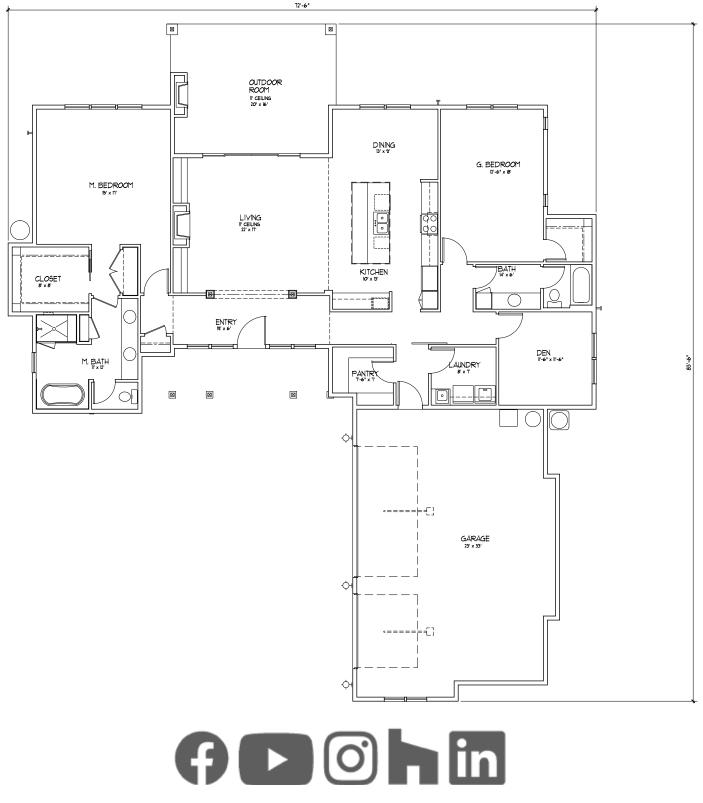

## **Nestwind** 2 + Bed / 2 Bath

The Westwind's modern farmhouse design gives nod to Sequim's rich history as a turn of the century farming community.

- 2,272 sqf (size may vary with lot selection)
- 869 sqf Three-Car Garage
- Modern Farmhouse Architecture
- Split Floor Plan
- Open Great Room Design
- Anderson Homes Custom Trim Spec.
- Built using Universal Design Concepts with Aging in Place Features
- Outdoor Room with Propane Fireplace
- Prominent Cathedral Ceiling at Entry
- 11' Ceiling in Living Area & Outdoor Room
- Interior Propane Fireplace
- Five Piece Master Bath
- Premium Quartz Countertops
- Engineered Hardwood Floors
- Full Height Kitchen Backsplash
- Utility Sink in Laundry Room
- And Much More...