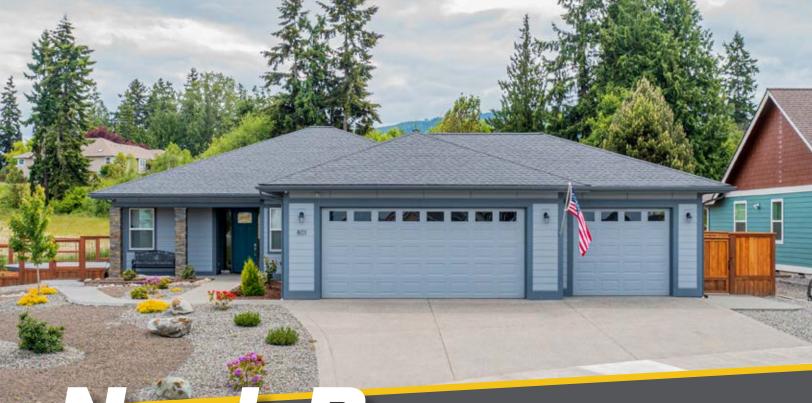

## Neah Bay 2+ Bed / 2 Bath

This Anderson Homes plan is named after a scenic bay that is located near the most northwestern point in the continental United States. Neah Bay is surrounded by many beautiful beaches and is a popular destination for fishing and exploring.

- 2,086 sqf (size may vary with lot selection)
- 880 sqf Three-Car Garage
- Northwest Contemporary Architecture
- Split Floor Plan
- Open Great Room Design
- Anderson Homes Custom Trim Spec.
- Built using Universal Design Concepts with Aging in Place Features
- Outdoor Room with Propane Fireplace
- Interior Propane Fireplace
- Premium Quartz Countertops
- Engineered Hardwood Floors
- Full Height Kitchen Backsplash
- Utility Sink in Laundry Room
- And Much More...