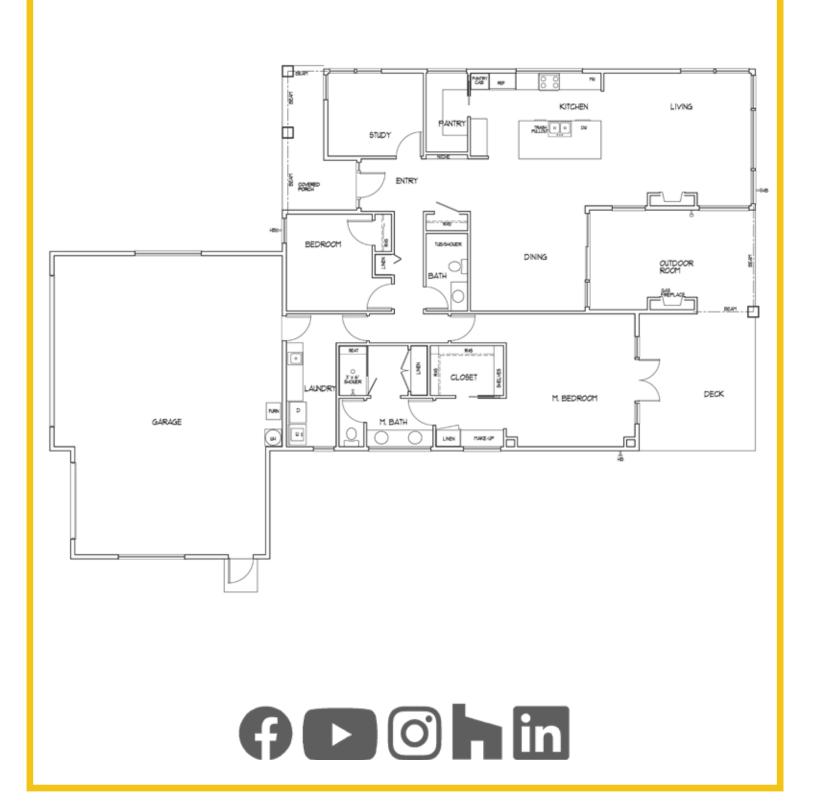

- 2,086 sqf (size may vary with lot selection)
- 880 sqf Three-Car Garage
- Northwest Contemporary Architecture
- Split Floor Plan
- Open Great Room Design
- Anderson Homes Custom Trim Spec.
- Built using Universal Design Concepts with Aging in Place Features
- Outdoor Room with Propane Fireplace
- Interior Propane Fireplace
- Premium Quartz Countertops
- Engineered Hardwood Floors
- Full Height Kitchen Backsplash
- Utility Sink in Laundry Room
- And Much More...