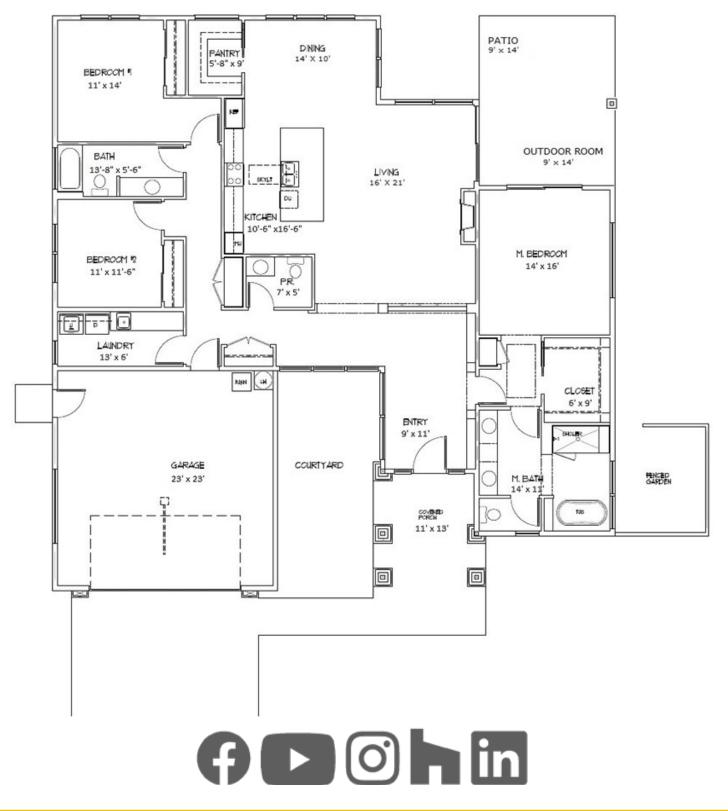

## ML MYSTERY 3 Bed / 2.5 Bath

The Mt. Mystery floor plan is named after the peak located in the northeastern corner of the Olympic National Park. The Mt. Mystery dominates the southern end of the Greywolf Ridge.

- 2,302 sqf (size may vary with lot selection)
- 564 sqf Two-Car Garage
- Northwest Contemporary Architecture
- Split Floor Plan
- Open Great Room Design
- Anderson Homes Custom Trim Spec.
- Built using Universal Design Concepts with Aging in Place Features
- Outdoor Room with Propane Fireplace
- Prominent Courtyard at Entry
- Interior Propane Fireplace
- Five Piece Master Bath
- Premium Quartz Countertops
- Engineered Hardwood Floors
- Full Height Kitchen Backsplash
- Utility Sink in Laundry Room
- And Much More...