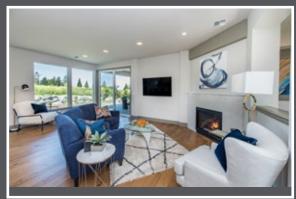

## ML MYSTERY 3 Bed / 2.5 Bath

The Mt. Mystery floor plan is named after the peak located in the northeastern corner of the Olympic National Park. The Mt. Mystery dominates the southern end of the Greywolf Ridge.

- 2,302 sqf (size may vary with lot selection)
- 564 sqf Two-Car Garage
- Northwest Contemporary Architecture
- Split Floor Plan
- Open Great Room Design
- Anderson Homes Custom Trim Spec.
- Built using Universal Design Concepts with Aging in Place Features
- Outdoor Room with Propane Fireplace
- Prominent Courtyard at Entry
- Interior Propane Fireplace
- Five Piece Master Bath
- Premium Quartz Countertops
- Engineered Hardwood Floors
- Full Height Kitchen Backsplash
- Utility Sink in Laundry Room
- And Much More...