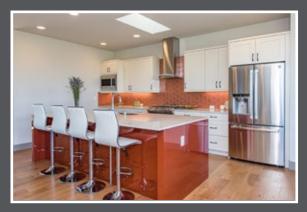

## ML MYSTERY 3 Bed / 2.5 Bath

The Mt. Mystery floor plan is named after the peak located in the northeastern corner of the Olympic National Park. The Mt. Mystery dominates the southern end of the Greywolf Ridge.

- 2,302 sqf (size may vary with lot selection)
- 564 sqf Two-Car Garage
- Northwest Contemporary Architecture
- Split Floor Plan
- Open Great Room Design
- Anderson Homes Custom Trim Spec.
- Built using Universal Design Concepts with Aging in Place Features
- Outdoor Room with Propane Fireplace
- Prominent Courtyard at Entry
- Interior Propane Fireplace
- Five Piece Master Bath
- Premium Quartz Countertops
- Engineered Hardwood Floors
- Full Height Kitchen Backsplash
- Utility Sink in Laundry Room
- And Much More...