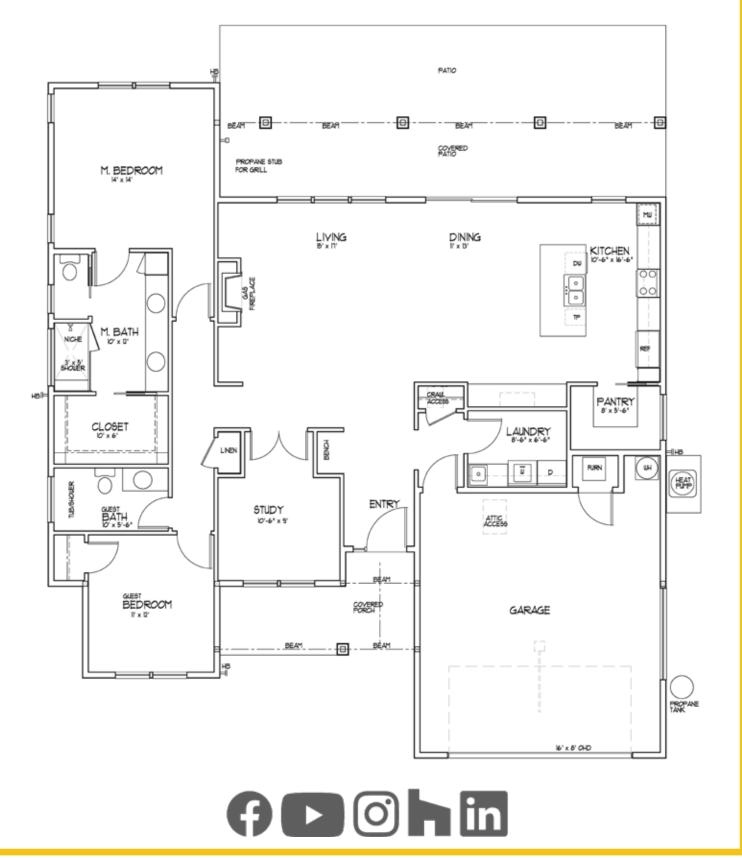

- 1,854 sqf Living Space
- 507 sqf Two-Car Garage
- Modern Farmhouse Design
- Open Great Room Floor Plan
- Built using Universal Design **Concepts with Aging in Place Features**
- Large Covered Outdoor Room
- Interior Propane Fireplace
- **Grand Kitchen Island**

- Quartz Countertops
- Frameless European Style **Cabinetry**
- Full Height Kitchen Backsplash
- Four Piece Master Bath
- Under Cabinet Lighting
- **Utility Sink in Laundry Room**
- Walk-In Closet in Master Suite
- **BBQ Stub at Patio**
- And Much More...