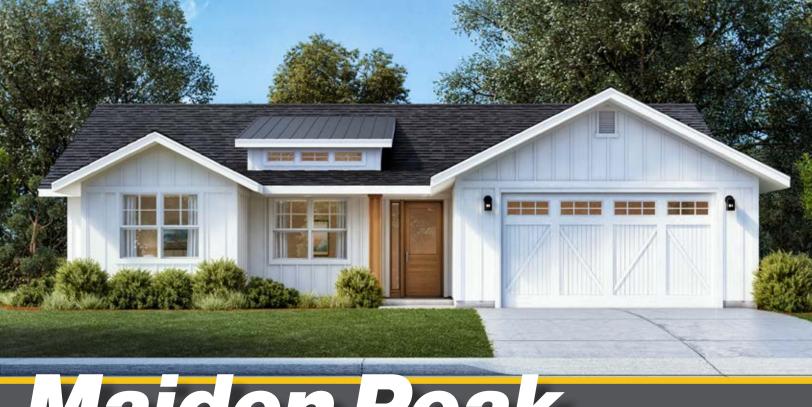

## Maiden Peak 2+Bed/2Bath

This modern farmhouse-inspired plan was named after the Maiden Peak summit in the Olympic National Park. Hiking trails to this prominent 6,434' peak provide amazing views of the Strait of Juan de Fuca, Mt. Baker, Glacier Peak, the Cascades, and the Olympic Mountains.

- 1,854 sqf Living Space
- 507 sqf Two-Car Garage
- Modern Farmhouse Design
- Open Great Room Floor Plan
- Built using Universal Design **Concepts with Aging in Place Features**
- Large Covered Outdoor Room
- Interior Propane Fireplace
- **Grand Kitchen Island**