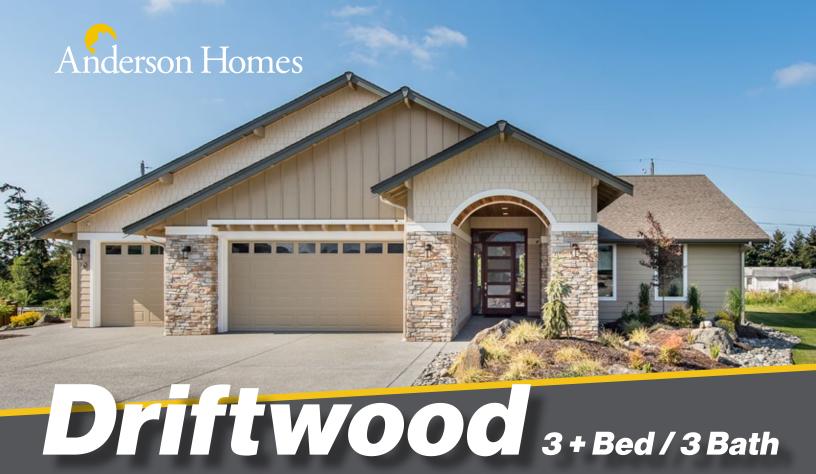

The Driftwood takes its name from the unique weathered wood that dots the many beaches and waterways of the Olympic Peninsula.

- 2,200 sqf (size may vary with lot selection)
- 786 sqf Three-Car Garage
- Northwest Contemporary Architecture
- Split Floor Plan
- Open Great Room Design
- Barrel Vaulted Entry
- Anderson Homes Custom Trim Spec.
- Built using Universal Design Concepts with Aging in Place Features
- Outdoor Room with Propane Fireplace
- Interior Propane Fireplace
- Grand Kitchen Island
- Quartz Countertops
- Engineered Hardwood Floors
- Full Height Kitchen Backsplash
- Utility Sink in Laundry Room
- Walk-In Closets
- And Much More...