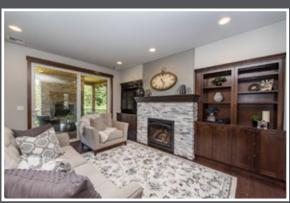

The Driftwood takes its name from the unique weathered wood that dots the many beaches and waterways of the Olympic Peninsula.

- 2,200 sqf (size may vary with lot selection)
- 786 sqf Three-Car Garage
- Northwest Contemporary Architecture
- Split Floor Plan
- Open Great Room Design
- Barrel Vaulted Entry
- Anderson Homes Custom Trim Spec.
- Built using Universal Design Concepts with Aging in Place Features
- Outdoor Room with Propane Fireplace
- Interior Propane Fireplace
- Grand Kitchen Island
- Quartz Countertops
- Engineered Hardwood Floors
- Full Height Kitchen Backsplash
- Utility Sink in Laundry Room
- Walk-In Closets
- And Much More...