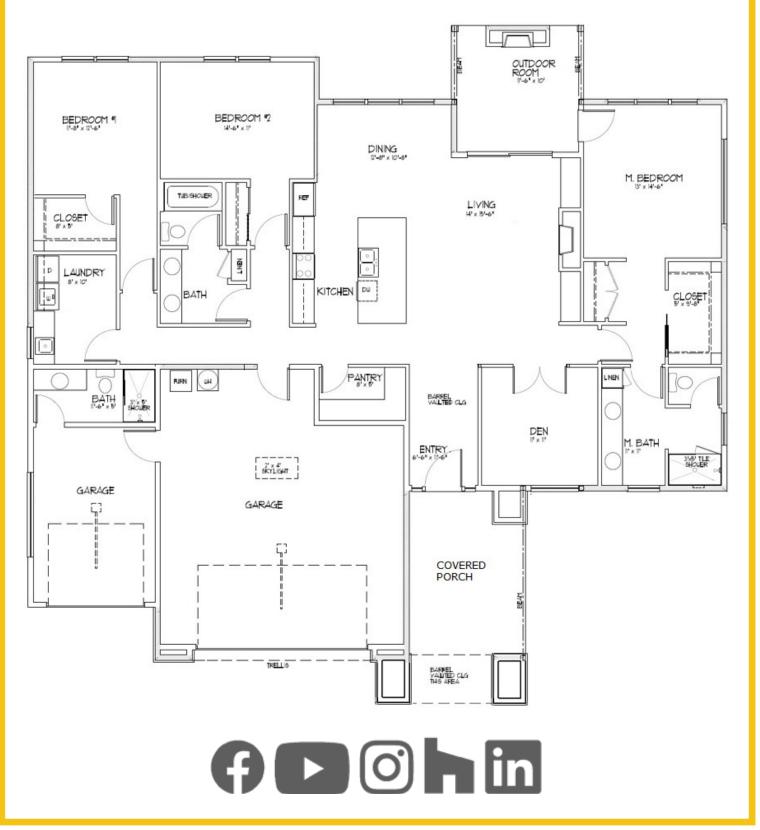

The Driftwood takes its name from the unique weathered wood that dots the many beaches and waterways of the Olympic Peninsula.

- 2,200 sqf (size may vary with lot selection)
- 786 sqf Three-Car Garage
- Northwest Contemporary Architecture
- Split Floor Plan
- Open Great Room Design
- Barrel Vaulted Entry
- Anderson Homes Custom Trim Spec.
- Built using Universal Design Concepts with Aging in Place Features
- Outdoor Room with Propane Fireplace
- Interior Propane Fireplace
- Grand Kitchen Island
- Quartz Countertops
- Engineered Hardwood Floors
- Full Height Kitchen Backsplash
- Utility Sink in Laundry Room
- Walk-In Closets
- And Much More...