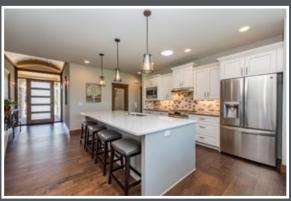

The Driftwood takes its name from the unique weathered wood that dots the many beaches and waterways of the Olympic Peninsula.

- 2,200 sqf (size may vary with lot selection)
- 786 sqf Three-Car Garage
- Northwest Contemporary Architecture
- Split Floor Plan
- Open Great Room Design
- Barrel Vaulted Entry
- Anderson Homes Custom Trim Spec.
- Built using Universal Design Concepts with Aging in Place Features
- Outdoor Room with Propane Fireplace
- Interior Propane Fireplace
- Grand Kitchen Island
- Quartz Countertops
- Engineered Hardwood Floors
- Full Height Kitchen Backsplash
- Utility Sink in Laundry Room
- Walk-In Closets
- And Much More...